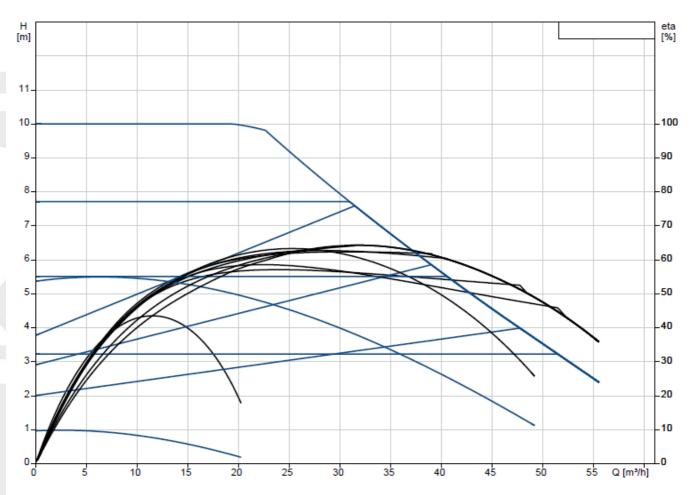

# Pump curve 99221408

LV338394 TPS April 2025 WEEE Producer Registration Number – WEE/MM6751AA Comply Direct Membership Number – CD01/01363

Registered office: One New Change, London EC4M 9AF | Registered number: 3453820