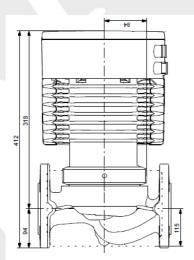

### **Technical details**

| DRIVE                         |      |
|-------------------------------|------|
| Pump Type                     |      |
| Motor                         |      |
| Electrical Requirements       |      |
| Enclosure Rating              |      |
| Thermal Class                 |      |
| Temperature class             |      |
| Bearings                      |      |
| Operating Modes               |      |
| GENERAL DATA                  |      |
| Pump Housing                  |      |
| Impellor                      |      |
| Connection Type               |      |
| Connection Size               | inch |
| Maximum Pressure              | bar  |
| Liquid Temperature Range      | °C   |
| Weight                        | kg   |
| Min-Maximum Power consumption | W    |
| Min-Maximum Current draw      | А    |
| Approvals                     |      |
| DIMENSIONS                    |      |
| Port to port length           | mm   |
|                               |      |

| Heating                       |               |
|-------------------------------|---------------|
| Electric with integrated moto | or protection |
| 230V /1Ph/ 50hz               |               |
| IP55                          |               |
| F                             |               |
| TF120                         |               |
| Product lubricated special pl | ain bearing   |
| Integrated frequency conver   | ter           |
|                               |               |
| Cast iron                     |               |
| Composite                     |               |
| DIN PN 6                      |               |
| DN80                          |               |
| 6                             |               |
| -10 / 110°C                   |               |
| 32.5                          |               |
| 30.7-1014                     |               |
| 0.31-4.45                     |               |
| CE,UKCA,WEEE,                 |               |
|                               |               |
| 360                           |               |